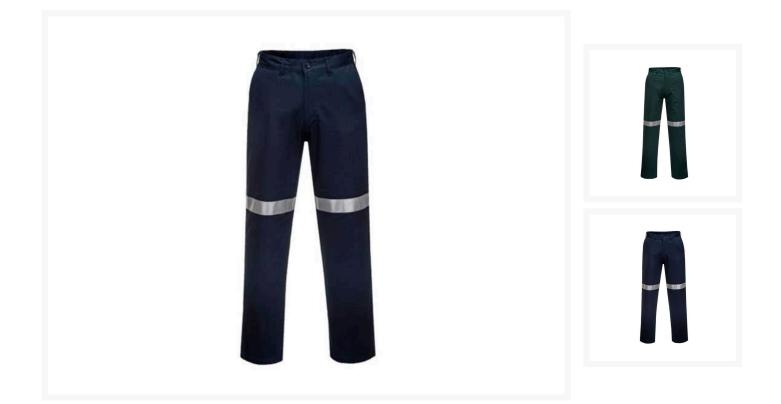

#### **Product Images**

#### Description

- Straight leg design with an adjustable waist for a great fit.
- Manufactured with 100% cotton drill for comfort and breathability.
- 3M premium reflective tape around legs for increased visibility.
- UPF Rating of UPF50+ for excellent sun protection in Australian weather (blocks 98% of UV rays).
- Features 5 pockets for ample and convenient storage.
- Reinforced seams for extra durability and strength.
- Lightweight plastic zip and button for ease of access.
- Choose from a range sizes including Regular, Stout and Long to suit any use.