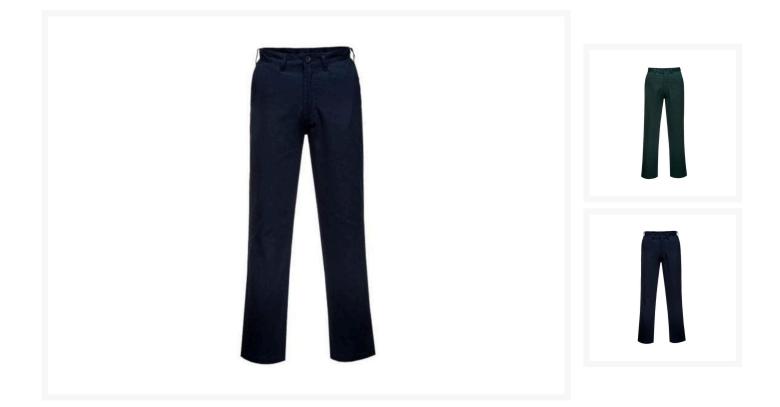

#### **Product Images**

#### Description

- Straight legged design with an adjustable waist for a guaranteed great fit.
- Manufactured with 100% cotton drill for comfort and breathability.
- UPF Rating of UPF50+ for excellent sun protection in Australian weather (blocks 98% of UV rays).
- Features 5 pockets for ample and convenient storage.
- Reinforced seams for extra durability and strength.
- Choose from a range of great sizes including Regular, Stout and Long to suit any use.

## **Product Options**

| Workwear Shorts Pants Size: | 79 Long     |
|-----------------------------|-------------|
|                             | 84 Long     |
|                             | 89 Long     |
|                             | 94 Long     |
|                             | 132 Long    |
|                             | 67 Regular  |
|                             | 72 Regular  |
|                             | 77 Regular  |
|                             | 82 Regular  |
|                             | 87 Regular  |
|                             | 92 Regular  |
|                             | 97 Regular  |
|                             | 102 Regular |
|                             | 107 Regular |
|                             | 112 Regular |
|                             | 117 Regular |
|                             | 87 Stout    |
|                             | 92 Stout    |
|                             | 97 Stout    |
|                             | 102 Stout   |
|                             | 107 Stout   |
|                             | 112 Stout   |
|                             | 117 Stout   |
|                             | 122 Stout   |
|                             | 127 Stout   |
|                             | 132 Stout   |
|                             | 137 Stout   |
| Workwear Colour:            | Green       |
|                             | Navy        |
|                             |             |