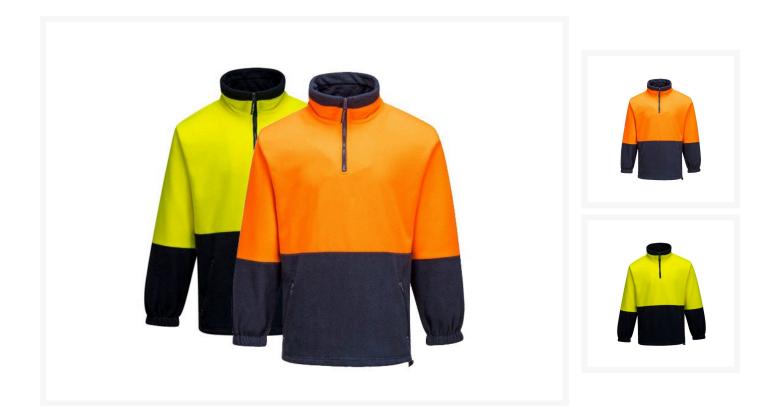

#### Description

- Hi-Vis Anti-pill durable fleece fabric for warmth and comfort.
- Contrast panels at front for protection against dirt.
- Two side zip-up pockets and zip-up neck collar.
- Features a drawcord-adjustable hem.
- Complies with AS/NZS 4602.1:2011 Class D (for day time use).
- Manufactured from 100% polyester.