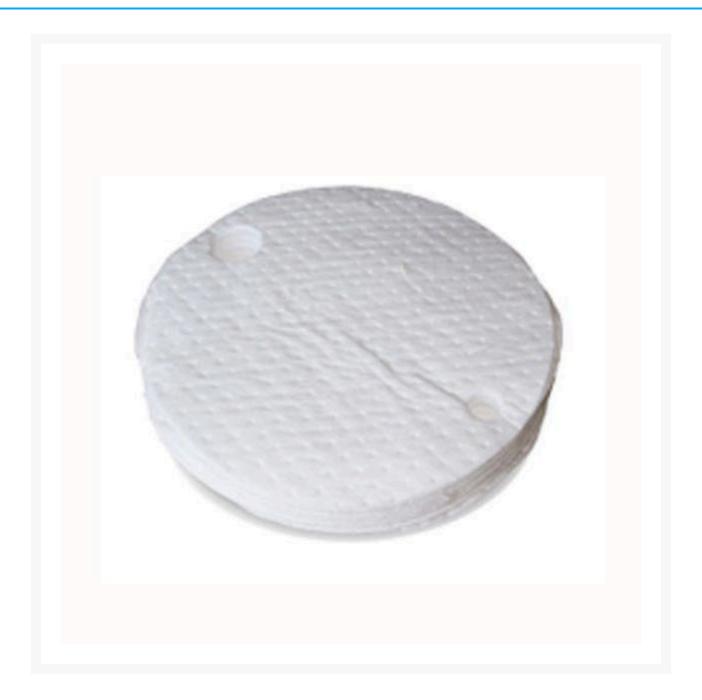

## **Description**

Say goodbye to messy, unsightly drum tops and dispense cleanly using and Drum Top Mat.

- Designed to sit on top of the drum.
- Each cover is pre-cut to fit a standard 60L & 205L drums, with allowance for fill and breather-holes.
- These Drum Top Mats will help keep your work environment cleaner and your workplace safer.

#### Drum Mat to fit 60L Drum Information:

- Material: Polypropylene
- Box of 25
- Pre-cut to fit on top of a 60L Drum
- Absorbs Fuel, Oil and Non-aggressive Chemical liquid spills

#### Drum Mat to fit 205L Drum Information:

- Material: Polypropylene
- Box of 25
- Pre-cut to fit on top of a 205L Drum
- Absorbs General Purpose liquid spills