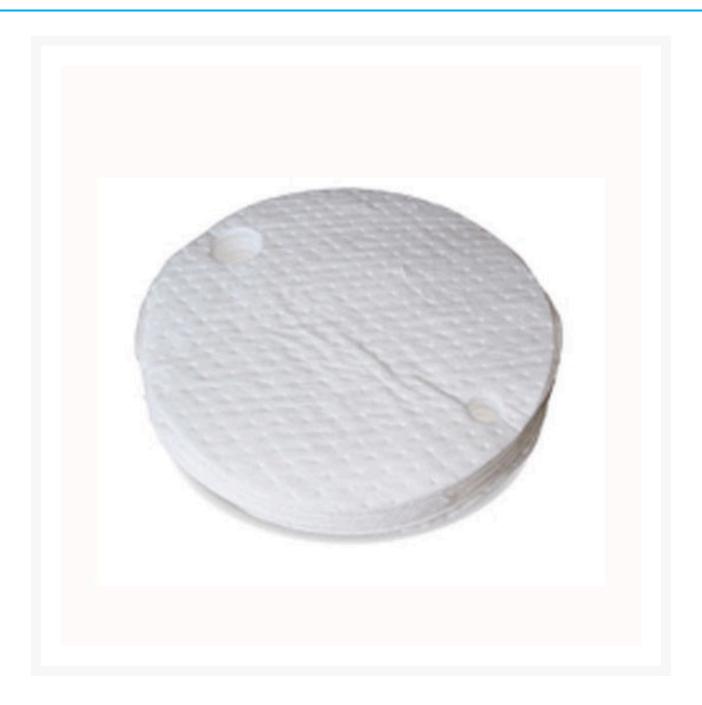

### **Description**

Say goodbye to messy, unsightly drum tops and dispense cleanly using and Drum Top Mat.

- Designed to sit on top of the drum.
- Each cover is pre-cut to fit a standard 60L & 205L drums, with allowance for fill and breather-holes.
- These Drum Top Mats will help keep your work environment cleaner and your workplace safer.

#### Drum Mat to fit 60L Drum Information:

- Material: Polypropylene
- Box of 25
- Pre-cut to fit on top of a 60L Drum
- Absorbs Fuel, Oil and Non-aggressive Chemical liquid spills

#### Drum Mat to fit 205L Drum Information:

- Material: Polypropylene
- Box of 25
- Pre-cut to fit on top of a 205L Drum
- Absorbs General Purpose liquid spills