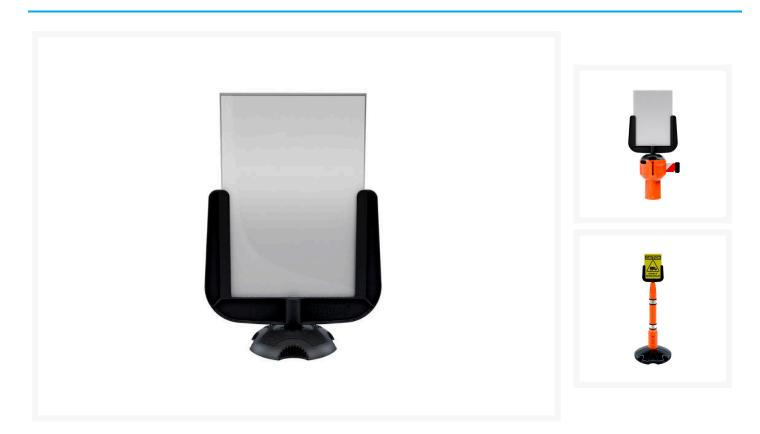

### **Description**

The Skipper™ A4 Sign Holder (Portrait) is designed for use with the Skipper™ 9m Retractable Barriers.

The A4 sign holder clicks on top of the unit to easily display health and safety signs, warnings, promotional messages and directions.

Simply insert your A4 message into the polycarbonate sleeve, and slide into the robust u-shaped frame. Twist off the Skipper unit's top cap and twist the sign holder into position.

#### Connects to:

- Skipper™ 9m Retractable Barriers
- Skipper™ Barrier Dummy Unit
- Skipper™ Post and Base System

Dimensions: 266mm (L) x 348mm (H) x 28mm(W) Weight: 480grams