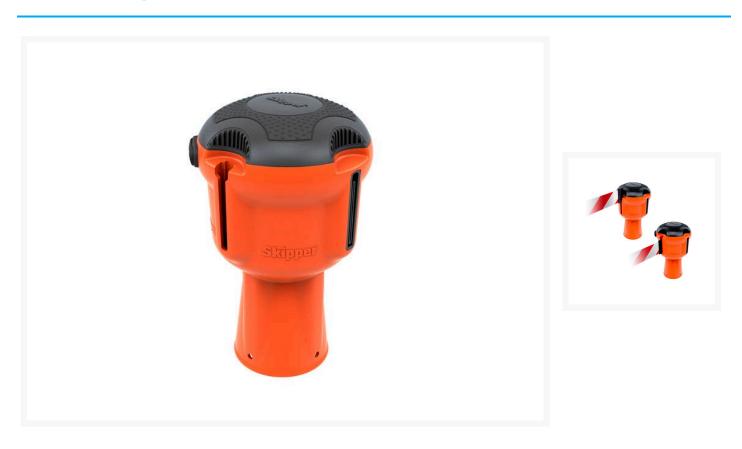

### Description

The Skipper<sup>™</sup> Barrier Dummy Unit allows you to attach an end clip as with a normal skipper unit, but comes without any tape. You can use a dummy as an 'end unit', where the line of tape doesn't need to go any further.

The Skipper<sup>™</sup> Barrier Dummy Unit can attach to traffic cones and Skipper<sup>™</sup> Post and Base System. You can also attach Skipper<sup>™</sup> Barrier Dummy Unit directly to walls and magnetic surfaces using one of the support brackets.

Dimensions: 145mm (L) x 240mm (H) x 145mm(W) Weight: 400grams