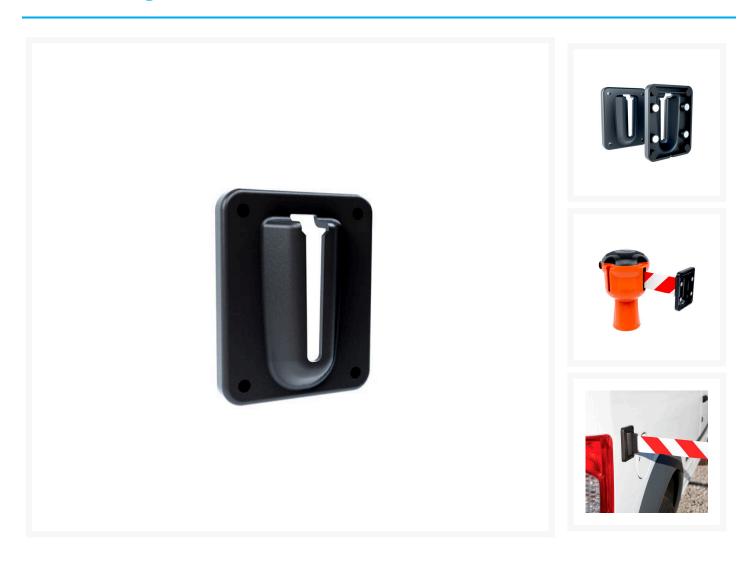

# **Description**

The receiver clips act as an end-point for Skipper retractable barriers, and can also be used to support the Skipper™ Recycle Bins, Skipper™ PPE Dispensers and Skipper™ Sanitiser Brackets accessories. As with the support brackets, the receiver clips are available in both magnetic and non-magnetic variants.

Skipper™ Magnetic Receiver Clips attach retracting barriers to metal surface. Simply pull out the tape from any Skipper unit and slide it into the receiver clip. This will end the barrier without using additional Skipper units, cones or posts. Skipper™ Recycle Bins, Skipper™ PPE Dispensers and Skipper™ Sanitiser Brackets can

be attached directly to the receiver clip.

#### Connects to:

- Skipper™ 9m Retractable Barriers
- Skipper™ Recycle Bin
- Skipper™ PPE Dispenser
- Skipper™ Sanitiser Bracket

Dimensions: 80mm (L) x 100mm (H) x 23mm(W) Weight: 60grams

As with the support brackets, the receiver clips are available in a non-magnetic version as well.