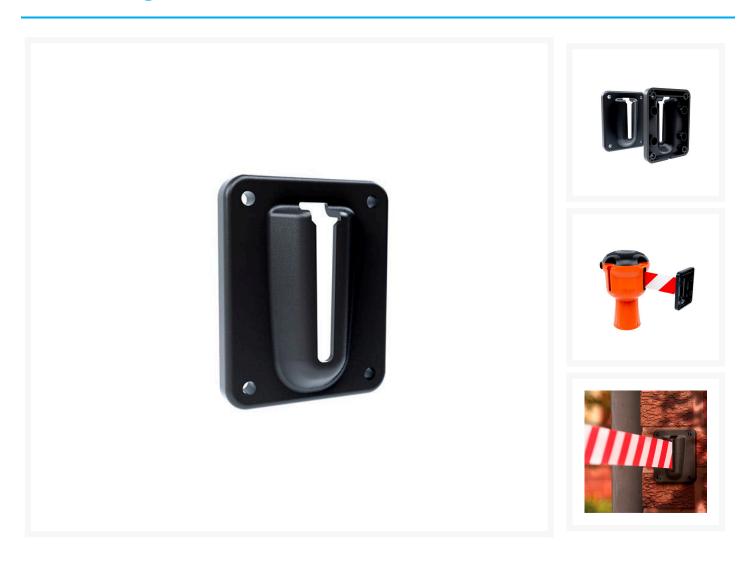

## **Description**

The receiver clips act as an endpoint for Skipper retractable barriers and can also support the Skipper waste and safety management accessories.

Skipper wall and receiver clips attach retracting barriers to any surface. Pull out the tape from any Skipper unit and slide it into the receiver clip. This will end the barrier without using additional Skipper units, cones or posts. Waste and safety management products such as recycle bins and PPE dispensers can be attached directly to the receiver clip. The wall version requires 4 x screws (not included).

#### Connects to:

- Skipper™ 9m Retractable units
- Skipper™ Recycle Bin
- Skipper™ PPE Dispenser

Dimensions: 80mm (L) x 100mm (H) x 23mm(W) Weight: 45g

The receiver clip is available in a magnetic version as well.