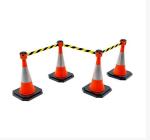

# **Description**

Make any work area safer with Skipper™ 9m Retractable Barriers.

The Skipper 9m Retractable Barrier can attach to traffic cones and Skipper™ Post and Base Systems. You can also attach Skipper 9m Retractable Barriers directly to walls and magnetic surfaces using a support bracket. The range includes useful attachments such as an A4 Sign Holder, LED Safety Light, and Wall Receiver Clip and Magnetic Receiver Clip. View our full range here.

#### Connects to:

- Traffic Cones
- Skipper™ Post and Base System
- Skipper™ A4 sign holder
- Skipper™ Wall Receiver Clip
- Skipper™ Magnetic Receiver Clip
- Skipper™ LED Safety Light
- Skipper™ Wall Support Bracket
- Skipper™ Magnetic Support Bracket