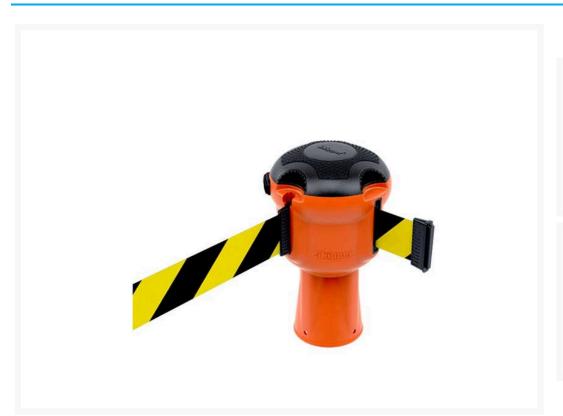

# Skipper™ 9m Retractable Barrier Black/Yellow

# **Description**

Make any work area safer with Skipper™ 9m Retractable Barriers.

The Skipper 9m Retractable Barrier can attach to traffic cones and Skipper™ Post and Base Systems. You can also attach Skipper 9m Retractable Barriers directly to walls and magnetic surfaces using a support bracket. The range includes useful attachments such as an A4 Sign Holder, LED Safety Light, and Wall Receiver Clip and Magnetic Receiver Clip. View our full range here.

The Skipper 9m Retractable Barriers is robust and dependable because of its high-specification materials and fabric tape. The versatile unit is used across a wide range of industries, from construction to airports and shipping, to events, retail, facilities management and many more.

Dimensions: 145mm (Tape length 9m) (L) x 240mm (H) x 145mm(W) Weight: 795grams