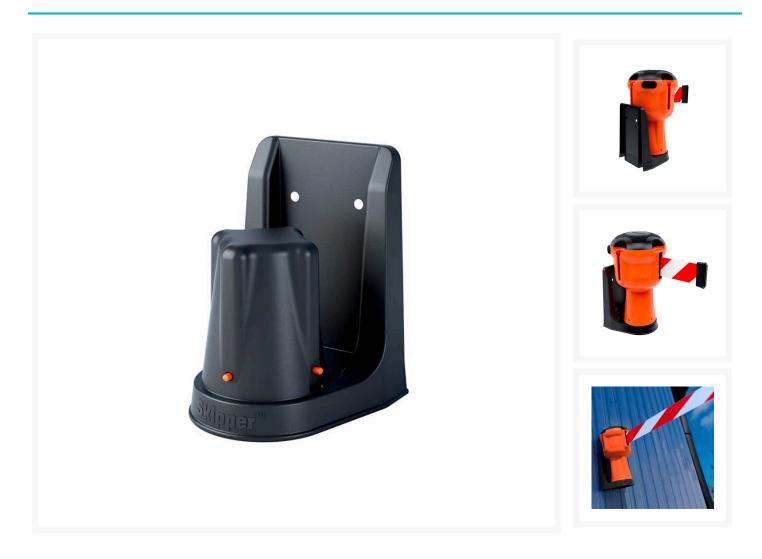

## Description

The Skipper wall support bracket is a practical accessory for the Skipper unit and is ideal for situations where using a cone or post is not appropriate.

The bracket can be screwed into place for permanent/semi-permanent use. Once the bracket is in the desired position, the Skipper unit snap-fits onto the bracket and locks into place.

The quick-release clip prevents the Skipper unit from detaching from the bracket and allows it to be quickly disconnected after use. The support brackets are ideal for logistics, warehousing, and facilities management.

#### Connects to:

- Skipper<sup>™</sup> 9m Retractable Barrier Units
- Skipper<sup>™</sup> Barrier Dummy Unit (without tape)
- Skipper™ Recycle Bin

Dimensions: 124mm (L) x 168mm (H)

The bracket is also available in a non-marking magnetic version that can be attached to vehicles, shelving, and other metal surfaces.