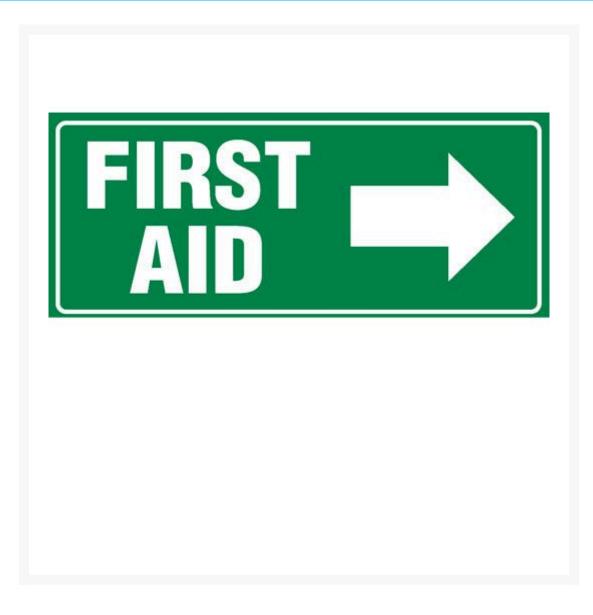

# **First Aid With Right Arrow**

## Description

Emergency Information signs indicate the nearest location of emergency equipment such as First Aid Kits, Eye Wash Stations and Emergency Showers. These signs can also provide directions to emergency related facilities (Exits, First Aid, Safety equipment etc.). They may also contain instructions for handling a specific

#### emergency.

- Features a white symbol and/or text on a green background.
- Bronson Safety Emergency Information Signs comply with AS 1319 regulations.