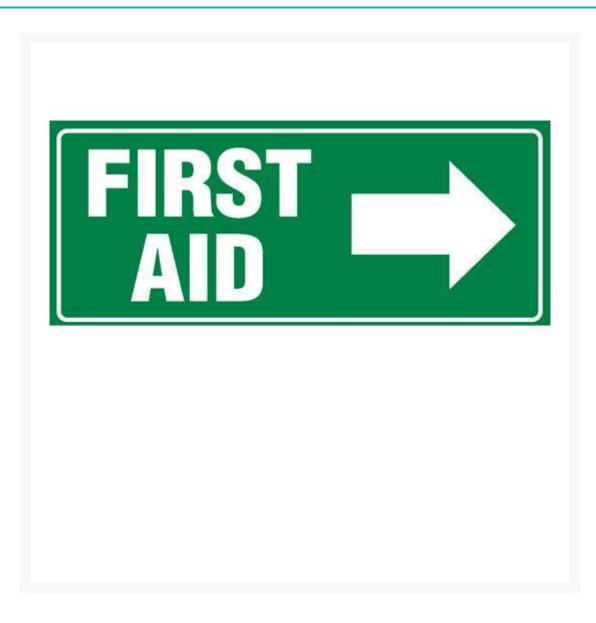

# First Aid With Right Arrow Sign

### Description

Emergency Information signs indicate the nearest location of emergency equipment such as First Aid Kits, Eye Wash Stations and Emergency Showers. These signs can also provide directions to emergency related facilities (Exits, First Aid, Safety equipment etc.). They may also contain instructions for handling a specific

emergency.

- Features a white symbol and/or text on a green background.
- Bronson Safety Emergency Information Signs comply with AS 1319 regulations.