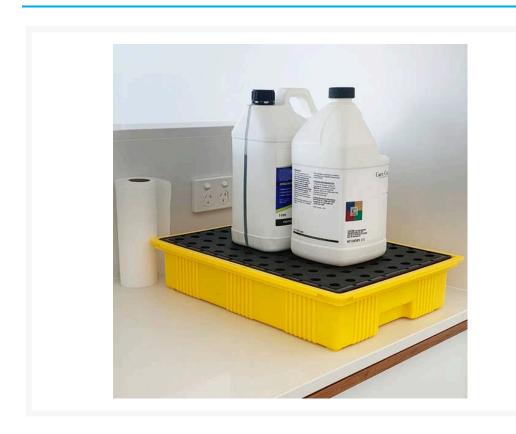

## Bulldog™ Lab Spill Tray (15L)

## **Description**

This compact Benchtop Spill Tray is ideal for collecting leaks and spills from small beakers or containers. Makes the decanting of liquids a far safer and cleaner process.

- Compact design is ideal for lab benchtops, tables and other small working areas.
- 15-litre sump capacity provides adequate secondary containment for liquids handled in small quantities.
- High-visibility exterior that is resistant to a wide range of industrial liquids.
- Individual benchtop spill trays can be connected together with a handy interlocking function.
- The removable grate allows the tray to be cleaned quickly and easily.
- Units are nestable (can fit inside each other) for easy storage when required.
- Ideal for indoor applications but suitable for outdoors if required.
- Colour: High-visibility yellow tray with black grate.
- Manufactured using tough polyethylene construction.