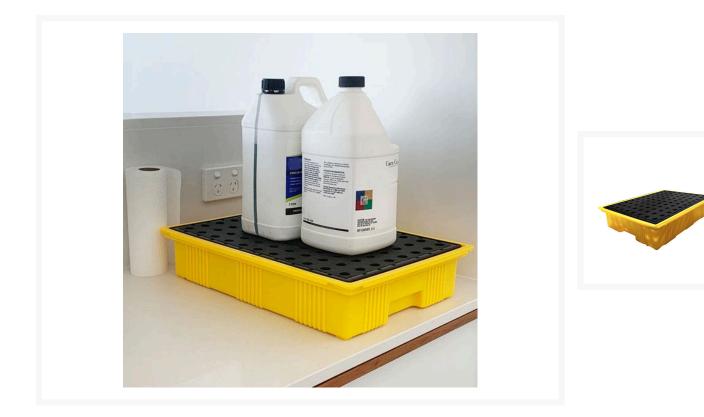

## **Product Images**

## Description

This compact Benchtop Spill Tray is ideal for collecting leaks and spills from small beakers or containers. Makes the decanting of liquids a far safer and cleaner process.

- Compact design is ideal for lab benchtops, tables and other small working areas.
- 15-litre sump capacity provides adequate secondary containment for liquids handled in small quantities.
- High-visibility exterior that is resistant to a wide range of industrial liquids.
- Individual benchtop spill trays can be connected together with a handy interlocking function.
- The removable grate allows the tray to be cleaned quickly and easily.
- Units are nestable (can fit inside each other) for easy storage when required.
- Ideal for indoor applications but suitable for outdoors if required.
- Colour: High-visibility yellow tray with black grate.
- Manufactured using tough polyethylene construction.