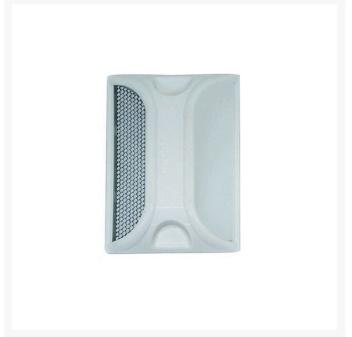

## **Description**

These Raised Reflective Pavement Marker (RRPM) are durable, lightweight thermoplastic markers.

- Provides highly effective, long-life visibility.
- Particularly suited to evening and wet weather applications.
- Markers can be applied to asphalt and concrete road surfaces.
- The markers are impact-resistant and increase awareness with an added rumble effect.
- Features highly retroreflective micro prismatic lens.
- Abrasion-resistant coating.
- Each RRPM requires Heat Adhesive Pads or the Adhesive Pavement Marker Installation Kit to stick to surfaces.
- Dimensions: 75mm x 100mm.

## **Product Options**

| RRPM Colour:               | Green  |
|----------------------------|--------|
|                            | Blue   |
|                            | Red    |
|                            | Yellow |
|                            | White  |
| RRPM Reflective Direction: | 1 Way  |
|                            | 2 Way  |