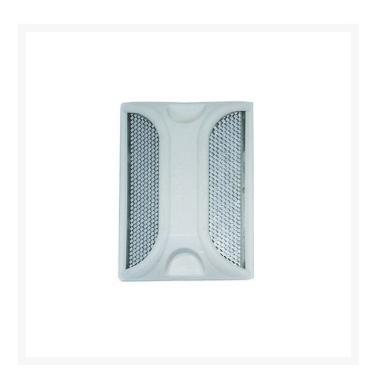

## **Description**

These Raised Reflective Pavement Marker (RRPM) are durable, lightweight thermoplastic markers.

- Provides highly effective, long-life visibility.
- Particularly suited to evening and wet weather applications.
- Markers can be applied to asphalt and concrete road surfaces.
- The markers are impact-resistant and increase awareness with an added rumble effect.
- Features highly retroreflective micro prismatic lens.
- Abrasion-resistant coating.
- Each RRPM requires Heat Adhesive Pads or the Adhesive Pavement Marker Installation Kit to stick to surfaces.
- Dimensions: 75mm x 100mm.

## **Product Options**

| RRPM Colour:               | Green  |
|----------------------------|--------|
|                            | Blue   |
|                            | Red    |
|                            | Yellow |
|                            | White  |
| RRPM Reflective Direction: | 1 Way  |
|                            | 2 Way  |