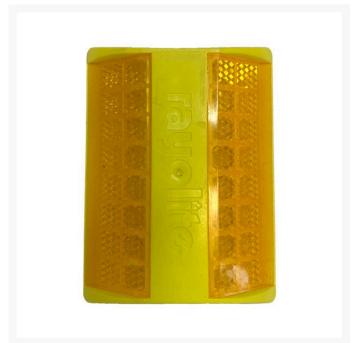

## **Description**

These Raised Reflective Pavement Marker (RRPM) are durable, lightweight thermoplastic markers.

- Provides highly effective, long-life visibility.
- Particularly suited to evening and wet weather applications.
- Markers can be applied to asphalt and concrete road surfaces.
- The markers are impact-resistant and increase awareness with an added rumble effect.
- Features highly retroreflective micro prismatic lens.
- Abrasion-resistant coating.
- Each RRPM requires Heat Adhesive Pads or the Adhesive Pavement Marker Installation Kit to stick to surfaces.
- Dimensions: 75mm x 100mm.

## **Product Options**

| RRPM Colour:               | Green  |
|----------------------------|--------|
|                            | Blue   |
|                            | Red    |
|                            | Yellow |
|                            | White  |
| RRPM Reflective Direction: | 1 Way  |
|                            | 2 Way  |