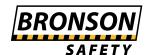

## **Description**

These Raised Reflective Pavement Marker (RRPM) are durable, lightweight thermoplastic markers.

- Provides highly effective, long-life visibility.
- Particularly suited to evening and wet weather applications.
- Markers can be applied to asphalt and concrete road surfaces.
- The markers are impact-resistant and increase awareness with an added rumble effect.
- Features highly retroreflective micro prismatic lens.
- Abrasion-resistant coating.
- Each RRPM requires Heat Adhesive Pads or the Adhesive Pavement Marker Installation Kit to stick to surfaces.
- Dimensions: 75mm x 100mm.

## **Product Options**

| RRPM Colour:               | Green  |
|----------------------------|--------|
|                            | Blue   |
|                            | Red    |
|                            | Yellow |
|                            | White  |
| RRPM Reflective Direction: | 1 Way  |
|                            | 2 Way  |