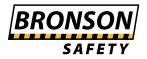

# C1 Combustible Liquid Hazchem Sign

#### Description

Indicates the storage or containment of Class C1 Combustible Liquids within a facility, vehicle or container etc.

- Class C1Combustible Liquids are those which have a closed cup flashpoint of between 60 °C and 93 °C.
- C1 Combustible Liquids are not classified as dangerous goods for transport purposes. However, industry practice is often to display "Combustible Liquid" in the area normally used for placarding.
- Examples: Diesel fuel, acetic acid and kerosene.
- Must be visibly displayed where Class C1 Combustible Liquids are stored or handled.
- White background with black wording and border.
- Available in a large range of materials and sizes.
- Read the Australian Dangerous Goods Code and AS 1940-2004 for more information on Combustible Liquids.
- Hazchem Signs help to designate and identify certain hazardous materials in a facility, vehicle or storage container etc.
- Allows emergency services to quickly identify all chemicals present and the hazards involved.
- It is important as a business to correctly label all hazardous chemicals using the appropriate Hazchem Signage.