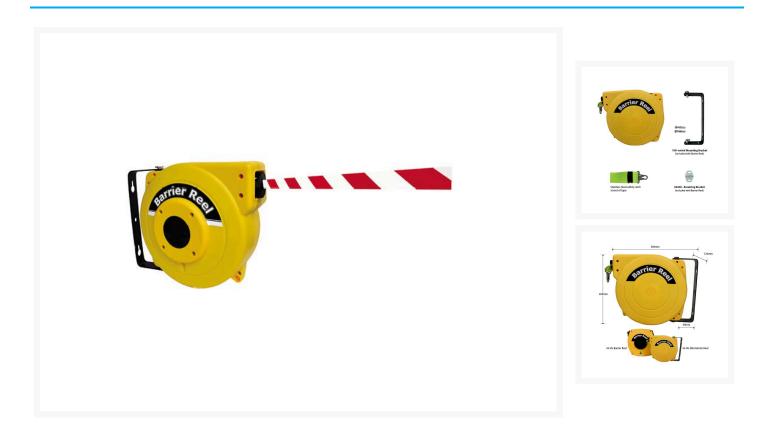

## Description

These hi-vis mini barrier reels are ideally suited to industrial and commercial situations where a safety barrier is required to keep people from entering an unsafe or restricted area. Ideally used to restrict people from entering warehouse roller doors, forklift thoroughfares or to section off maintenance areas, among many other uses.

- Easily mounted to a wall with the included brackets.
- Barrier webbing can be pulled across and placed onto the receiving bracket on the opposite wall as required.
- Neat & tidy design means there is no loose webbing lying around or needs for manual recoiling.
- Designed to easily and quickly retract when access is required by trucks or forklifts.

#### What's included?

- 1 x Mini Barrier Reel.
- 1 x Mounting Bracket suitable for wall mounting applications.
- 1 x Receiving Bracket to secure the end of your tape to the wall.