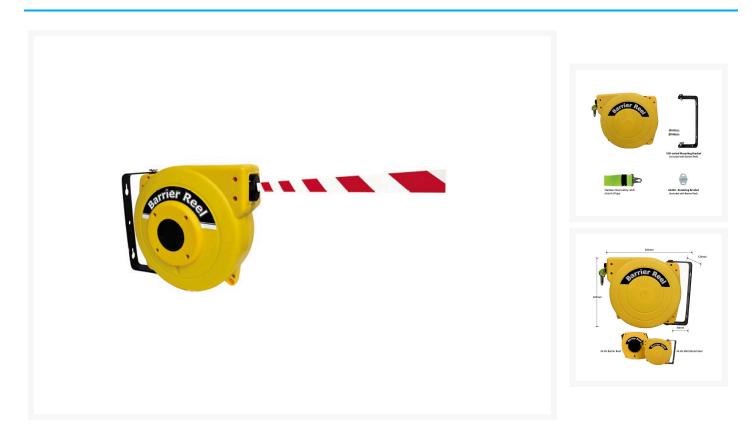

### **Description**

These hi-vis mini barrier reels are ideally suited to industrial and commercial situations where a safety barrier is required to keep people from entering an unsafe or restricted area. Ideally used to restrict people from entering warehouse roller doors, forklift thoroughfares or to section off maintenance areas, among many other uses.

- Easily mounted to a wall with the included brackets.
- Barrier webbing can be pulled across and placed onto the receiving bracket on the opposite wall as required.
- Neat & tidy design means there is no loose webbing lying around or needs for manual recoiling.
- Designed to easily and quickly retract when access is required by trucks or forklifts.

#### What's included?

- 1 x Mini Barrier Reel.
- 1 x Mounting Bracket suitable for wall mounting applications.
- 1 x Receiving Bracket to secure the end of your tape to the wall.