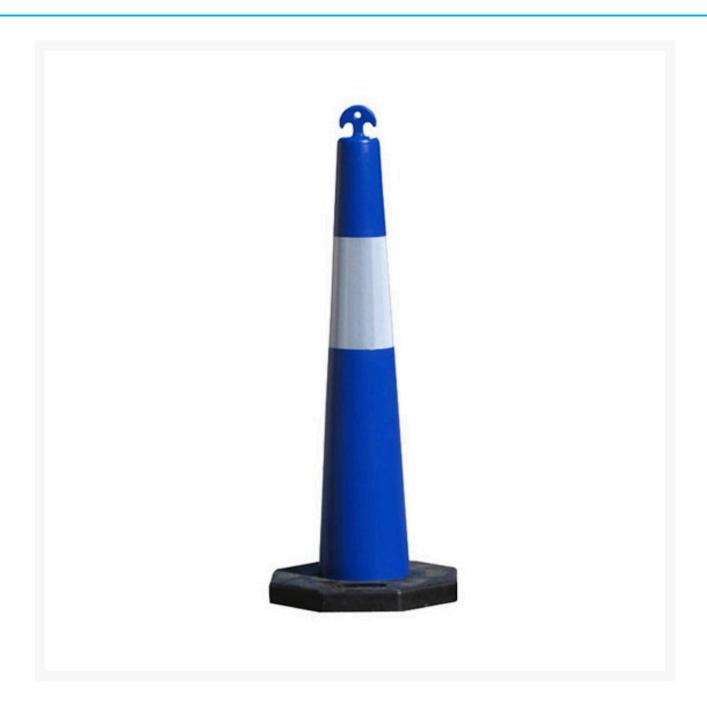

## **Description**

Bronson Safety T-Top Stackable Bollards are a preferred choice thanks to their unique, space-saving, stackable design. The perfect temporary bollard for those needing to delineate an area fast and effectively.

## **Product Notes:**

- Durable, flexible and long lasting.
- Colour Blue.
- Includes Class 1 reflective sleeve.
- Post: 1150mm high.
- Diameter: 120mm top & 220mm at base.
- Base: 400 x 400mm 6kg octagonal base included for added stability in high traffic environments or windy locations.
- The base is easily removable. Can add multiple bases per cone easily.