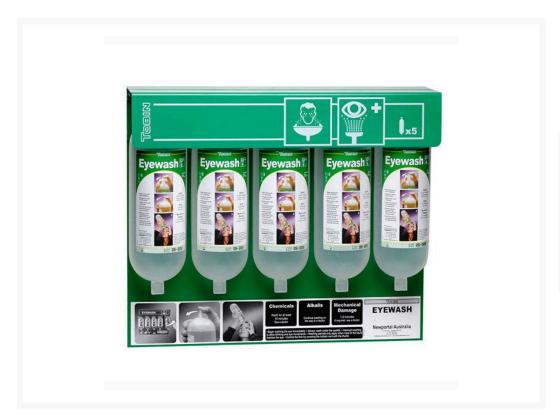

## **Description**

Effective, sterile and safe eyewash system for industrial use.

- Designed to empty under natural pressure, giving a soft flow with 6 streams of sterile saline solution.
- Safer than competitors Once air vent is opened, the flow cannot be increased by squeezing the bottle.
- Specially designed system for fast application.
- Each 1-litre bottle gives approximately 3 minutes washing time.
- The sterile bottles have a 3-year shelf life from time of manufacture.
- Includes 5 x 1 litre bottles, cabinet, screws and an instructions label
- Dimensions: Height 390mm, Width 450mm, Depth 100mm