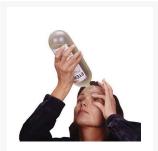

## **Description**

Effective, sterile and safe eyewash solutions for industrial use.

- Designed to empty under natural pressure, giving a soft flow with 6 streams of sterile saline solution.
- Specially designed system for fast application.
- Provides soft flow.
- Includes 5 x 1 Litre bottles to refill **A5607 Tobin Wall Stand**.
- Each 1-litre bottle gives approximately 3 minutes washing time.
- The sterile bottles have a 3-year shelf life from time of manufacture.
- Safer than competitors Once air vent is opened, the flow cannot be increased by squeezing the bottle.