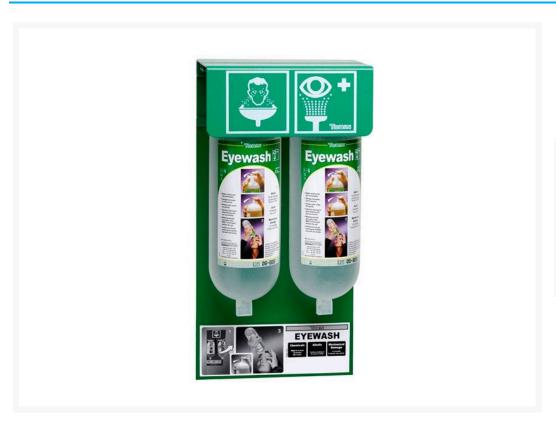

## **Description**

Effective, sterile and safe eyewash system for industrial use.

- Designed to empty under natural pressure, giving a soft flow with 6 streams of sterile saline solution.
- Safer than competitors Once air vent is opened, the flow cannot be increased by squeezing the bottle.
- Specially designed system for fast application.
- Provides soft flow.
- Each 1-litre bottle gives approximately 3 minutes washing time.
- The sterile bottles have a 3-year shelf life from time of manufacture.
- Includes 2 x 1 litre bottles, cabinet, screws and an instructions label
- Dimensions: Height 340mm, Width 200mm, Depth 100mm