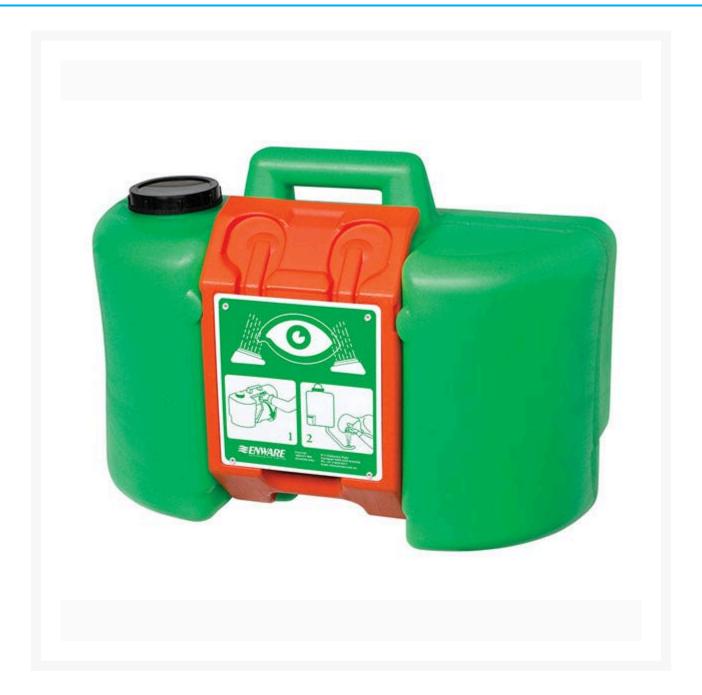

## **Description**

An ideal non-plumbed solution to maintaining workplace emergency health and safety in remote locations.

- Certified by CSA to meet the ANSI Z 358.1-2009 and AS 4775-2007 Standards
- Compact and portable gravity fed eyewash unit that provides a full 15minutes of continuous flow.
- Simply fold down the orange eyewash arm to activate the water flow.
- Once activated, arm will stay down until pushed back up, leaving hands free to hold eyes open.
- Spray outlets are protected from dust and damage by the folded arm.
- Manufactured from green and orange high-density polyethylene
- Moulded handle on top allows easier handling and is designed to fit neatly on the wall-mounting bracket supplied.
- 35 litre tank capacity
- Wide fill opening with threaded cap allows easy filling, inspection and cleaning.
- Each unit includes a wall mount bracket and 1 x 1 Litre bottle of bacteriostatic additive to preserve the water for up to 6 months.