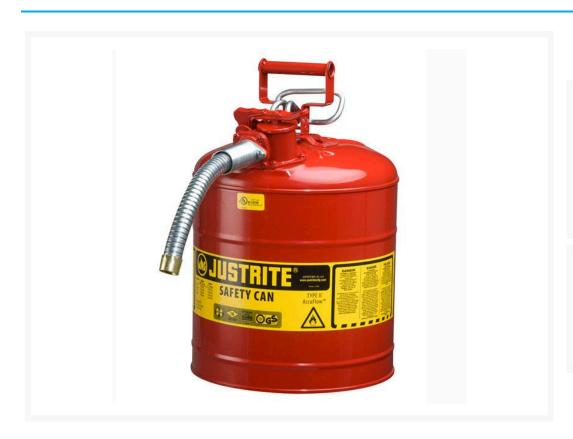

### **Description**

The demanding environment of today's laboratories require compliant safety containers designed for high chemical resistance.

- Offers additional convenience with two openings at the top.
- One opening is equipped with a flexible metal hose for smooth, accurate pouring into small apertures.
- The 25mm hose provides a bonding path to a receiving vessel.
- Second opening, positioned behind the handle, is used for filling.
- Includes a swinging handle to ease carrying a full, heavy can.
- During pouring, Justrite's unique design uses the weight of the liquid to counterbalance the pressure required to open the spout.
- Openings are equipped with full length, dual-density flame arresters which reliably dissipate heat to

- prevent flashback ignition.
- Openings self-close to prevent spillage and the rear opening automatically vents between 3 and 5 psi (0.2 and 0.35 bar) to guard against pressure build up at elevated temperatures and potential explosion.
- Heavy-duty, lead-free coated steel with reinforcing ribs and tough powder paint finish offers exceptional on-the-job durability.
- Includes a built-in Flash Arrester to stop naked flames from entering the can during either filling or dispensing. Eliminates the risk of explosion caused by a flashback.
- Container contents are fully protected from fire.
- Flash Arrester allows for increased pressure to vent off safely without causing an explosion.
- Accommodates oil additives for two cycle engines.

#### What is the difference between a Type I & Type II Safety Can?

The Type I Safety Can has one opening that serves for both filling and dispensing. The Type II Safety Can has one opening dedicated to filling and a second spout opening dedicated to dispensing.

The Type II Safety Can comes with an attached flexible hose and uses the AccuFlow™ manifold with Safe-Squeeze® trigger handle to provide the smooth and controlled pouring.