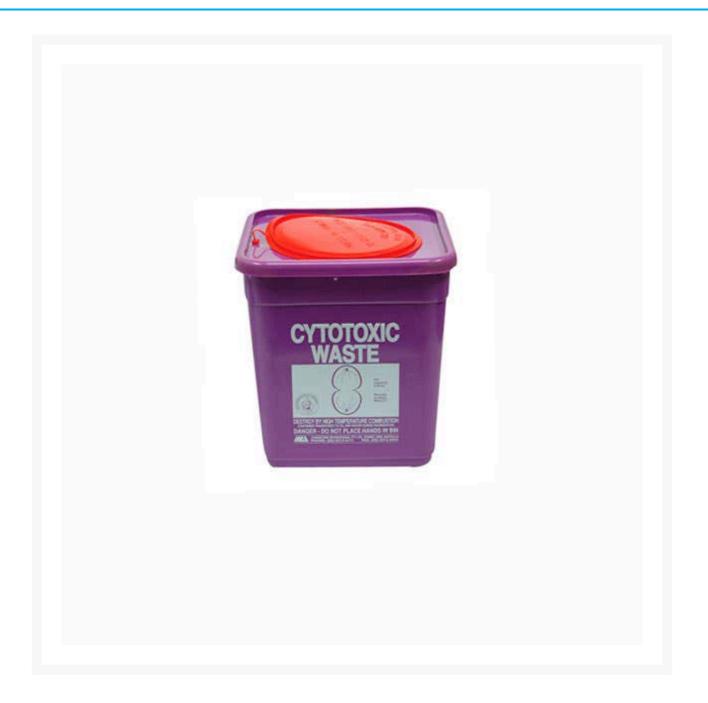

## Cytotoxic Waste Disposal Container 5L

## Description

This compact 5L Cytotoxic Waste Disposal Container is puncture and impact resistant.

- Ideal for use in laboratories and medical facilities.
- Designed for the safe disposal of cytotoxic waste Any material contaminated with residues or preparations that are toxic to cells.
- Single-use Features a one-way opening lid with non-spill mechanisms. Will not reopen once closed.
- Complies with AS 4031-1992 'Non-reusable containers for the collection of sharp medical items used in health care areas'
- Features hazard warning on container.
- Includes red attached Lid.
- Colour: Easily identifiable purple with bright red lid.
- Shape: Square
- Manufactured from a durable mixture of ABS, HDPE and PP resins.
- Maximum Volume: 5L