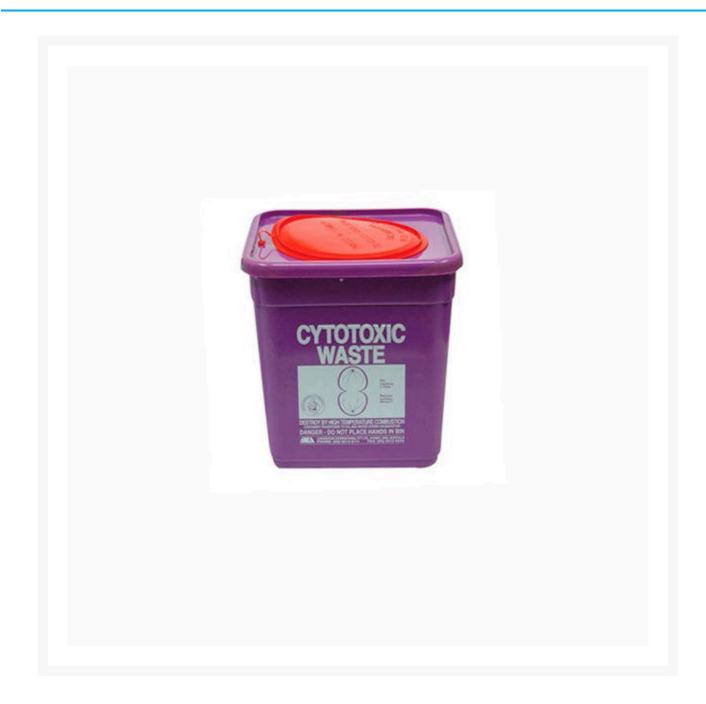

## **Cytotoxic Waste Disposal Container 5L**

## **Description**

This compact 5L Cytotoxic Waste Disposal Container is puncture and impact resistant.

- Ideal for use in laboratories and medical facilities.
- Designed for the safe disposal of cytotoxic waste Any material contaminated with residues or preparations that are toxic to cells.
- Single-use Features a one-way opening lid with non-spill mechanisms. Will not reopen once closed.
- Complies with AS 4031-1992 'Non-reusable containers for the collection of sharp medical items used in health care areas'
- Features hazard warning on container.
- Includes red attached Lid.
- Colour: Easily identifiable purple with bright red lid.
- Shape: Square
- Manufactured from a durable mixture of ABS, HDPE and PP resins.
- Maximum Volume: 5L