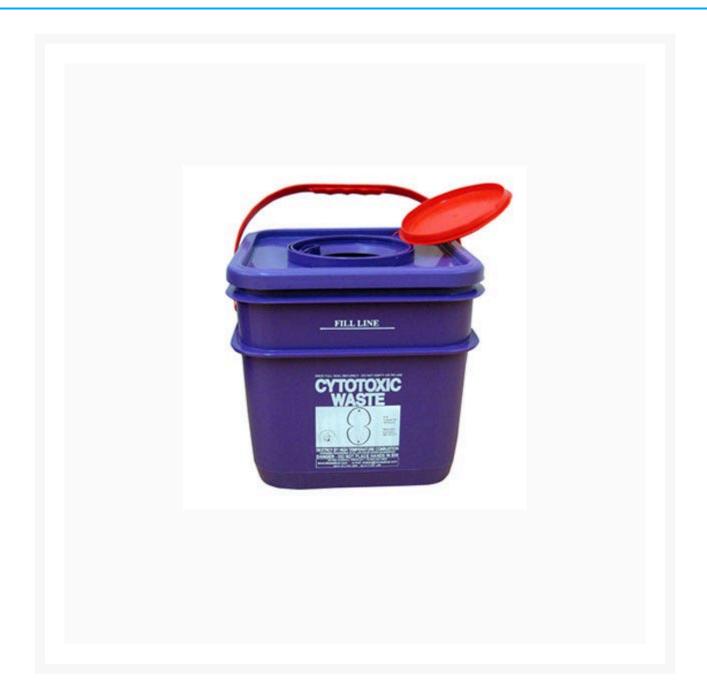

## **Cytotoxic Waste Disposal Container 12L**

## **Description**

This compact 12L Cytotoxic Waste Disposal Container is puncture and impact resistant.

- Ideal for use in laboratories and medical facilities.
- Designed for the safe disposal of cytotoxic waste Any material contaminated with residues or preparations that are toxic to cells.
- Single-use Features a one-way opening lid with non-spill mechanisms. Will not reopen once closed.
- Complies with AS 4031-1992 'Non-reusable containers for the collection of sharp medical items used in health care areas'
- Features hazard warning on container.
- Colour: Easily identifiable purple with bright red lid and carry handle.
- Shape: Square
- Manufactured from a durable mixture of ABS, HDPE and PP resins.
- Maximum Volume: 12L