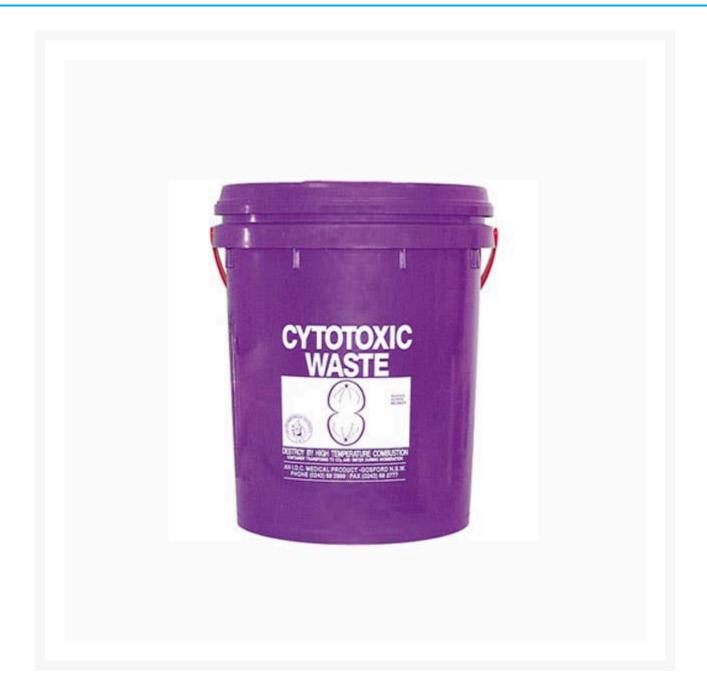

## **Cytotoxic Waste Disposal Container 23L**

## **Description**

This compact 23L Cytotoxic Waste Disposal Container is puncture and impact resistant.

- Ideal for use in laboratories and medical facilities.
- Designed for the safe disposal of cytotoxic waste Any material contaminated with residues or preparations that are toxic to cells.
- Single-use Features a one-way opening lid with non-spill mechanisms. Will not reopen once closed.
- Complies with AS 4031-1992 'Non-reusable containers for the collection of sharp medical items used in health care areas'
- Features hazard warning on container.
- Colour: Easily identifiable purple with bright red lid and carry handle.
- Shape: Round
- Manufactured from a durable mixture of ABS, HDPE and PP resins.
- Maximum Volume: 23L