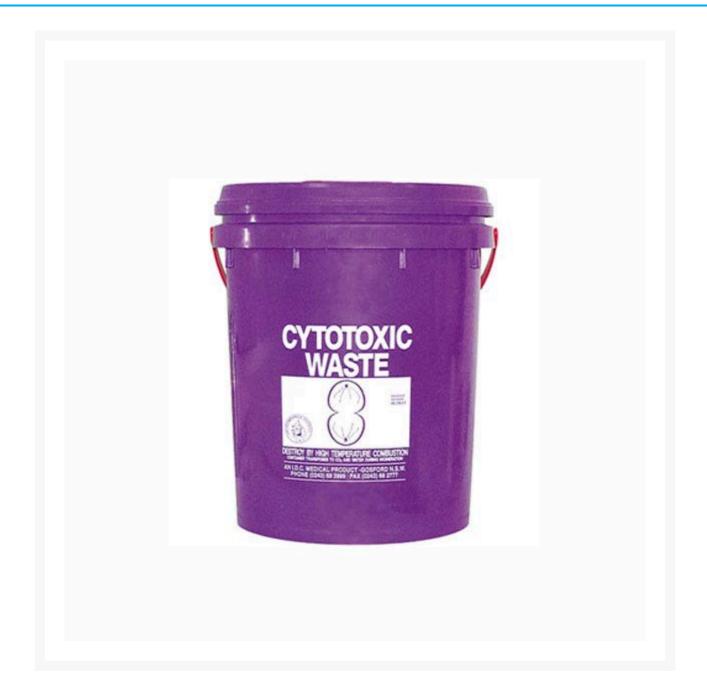

## **Description**

This compact 23L Cytotoxic Waste Disposal Container is puncture and impact resistant.

- Ideal for use in laboratories and medical facilities.
- Designed for the safe disposal of cytotoxic waste Any material contaminated with residues or preparations that are toxic to cells.
- Single-use Features a one-way opening lid with non-spill mechanisms. Will not reopen once closed.
- Complies with AS 4031-1992 'Non-reusable containers for the collection of sharp medical items used in health care areas'
- Features hazard warning on container.
- Colour: Easily identifiable purple with bright red lid and carry handle.
- Shape: Round
- Manufactured from a durable mixture of ABS, HDPE and PP resins.
- Maximum Volume: 23L