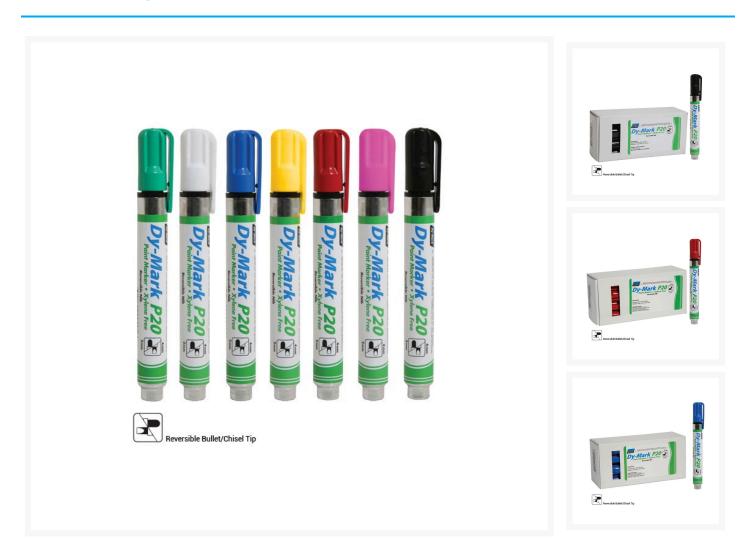

## P20 Paint Marker Pens (Pack of 12)

## Description

- High performance P20 permanent paint-based marker.
- Heavy-duty, 13cc quick-drying paint.
- Tips are replaceable and reversible, offering two great tip options.
- Marker creates bold and easy to read lines.
- Ink is Xylene-free.
- Airtight cap with pocket clip.
- Pen dimension: 135mm x 16mm
- Mark Width: Chisel tip 4mm / Bullet tip 2mm
- Tip type: Chisel & Bullet tip (Reversible)

- 1 x Qty = Pack of 12 markers (please select a colour above)
- Note: Please contact our friendly sales team to arrange replacement tips.

## **Additional Information**

| Brand                 | Dy-Mark |  |
|-----------------------|---------|--|
| Product Options       |         |  |
|                       |         |  |
| Marker/Crayon Colour: | Black   |  |
|                       | Blue    |  |
|                       | Green   |  |
|                       | Pink    |  |
|                       | Red     |  |
|                       | White   |  |
|                       | Yellow  |  |