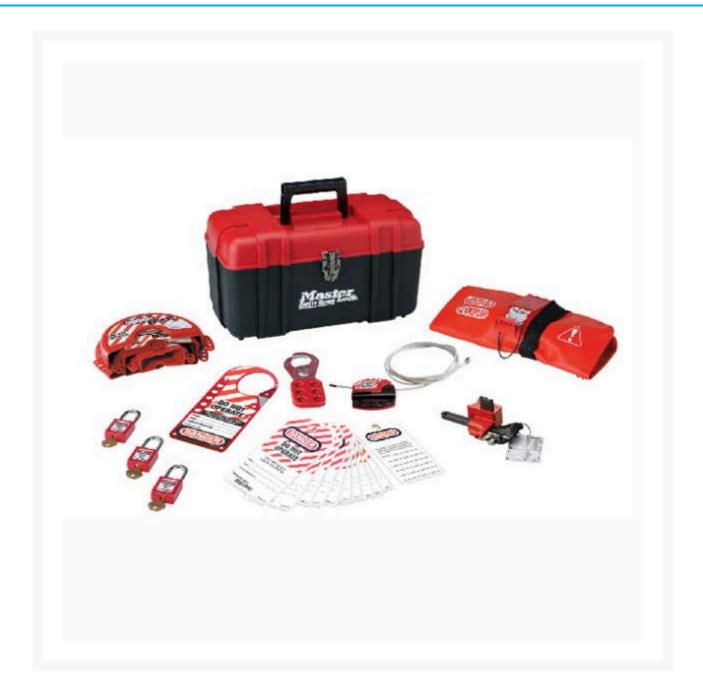

### **Description**

An upgraded safety lockout toolbox to keep important Valve lockout devices and padlocks together. Ideal for individual workers but padlocks are supplied keyed alike for added worker convenience.

#### Kit contains:

- 1 x Ultra-durable safety carry case containing:
- 3 x Red Zenex™ padlocks, keyed alike
- 1 x Lockout hasp steel 25mm
- 1 x Labelled snap-on red lockout hasp
- 1 x Adjustable cable lockout device
- 1 x Gate valve cover for 25 to 75mm handles
- 1 x Gate valve cover for 51 to 127mm handles
- 1 x Gate valve cover for 102 to 165mm handles
- 1 x Seal Tight™ handle-off ball valve lockout device