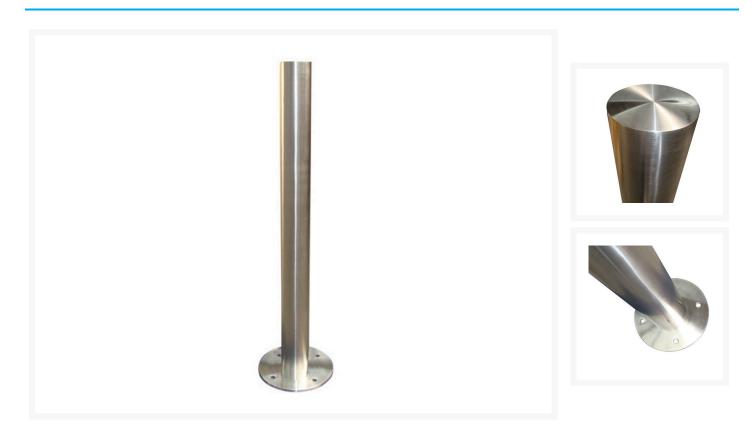

## **Description**

Bronson Safety Stainless Steel Bollards are manufactured from 316 marine grade stainless steel. This provides a longer-lasting finish and minimises the risk of staining. It is designed for use in a variety of applications within shopping centres, car parks and facilities that require pedestrian and asset protection at architectural standards.

- Particularly recommended for coastal areas where weather and sea salts can damage conventional bollards.
- Four-bolt surface mount fixing.
- Bolts Sold Separately We recommend the A4468 Sleeve Anchor Bolts for concrete and the A4918 Hilti Anchor Bolts for bitumen applications.
- Provides a time-efficient and cost-effective solution for installation.

- No core drilling or concreting required.
- Manufactured from marine grade 316 stainless steel.
- Polished with No. 4 mechanical finish.
- Machined-flat top cap.

Height: 1200mmDiameter: 90mmWeight: 11kg