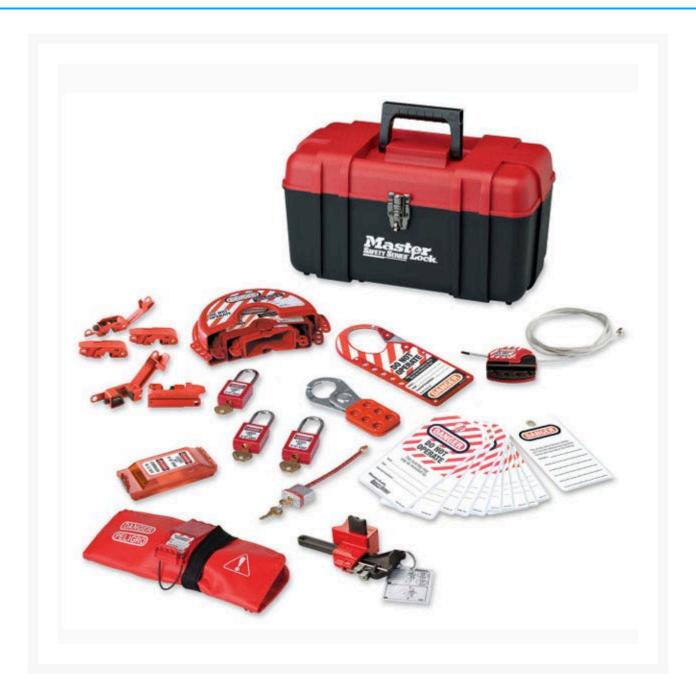

### **Description**

An upgraded safety lockout toolbox to keep important Electrical & Valve lockout devices and padlocks together. Ideal for individual workers but padlocks are supplied keyed alike for added worker convenience.

#### Kit contains:

- 1 x Ultra-durable safety carry case containing:
- 3 x Red Zenex™ padlocks, keyed alike
- 1 x Red circuit breaker padlock
- 1 x Lockout hasp steel 25mm
- 1 x Labelled snap-on red lockout hasp
- 1 x Adjustable cable lockout device
- 1 x Gate valve cover for 25 to 75mm handles
- 1 x Gate valve cover for 51 to 127mm handles
- 1 x Gate valve cover for 102 to 165mm handles