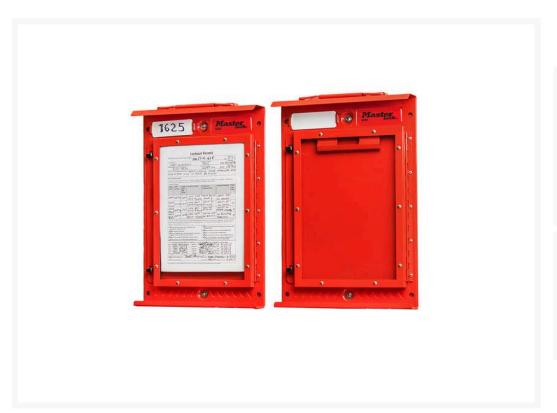

## **Description**

- Permit Display Case holds letter-size documents and other paperwork up to 297 x 420mm.
- 430-grade stainless steel with heavy-duty powder coating withstands outdoor elements and provides corrosion resistance.
- The clear, impact-resistant window for viewing and protecting permit documents.
- A rubber seal protects documents from water damage in outdoor applications or during cleaning.
- Wall-mounted for easy accessibility.
- Includes carrying handle for portability when not wall mounted.
- Replacement rewritable tags available.