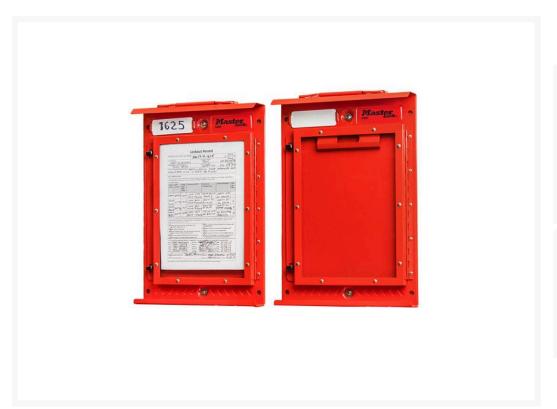

## **Description**

- Permit Display Case holds letter-size documents and other paperwork up to 297 x 420mm.
- 430-grade stainless steel with heavy-duty powder coating withstands outdoor elements and provides corrosion resistance.
- The clear, impact-resistant window for viewing and protecting permit documents.
- A rubber seal protects documents from water damage in outdoor applications or during cleaning.
- Wall-mounted for easy accessibility.
- Includes carrying handle for portability when not wall mounted.
- Replacement rewritable tags available.