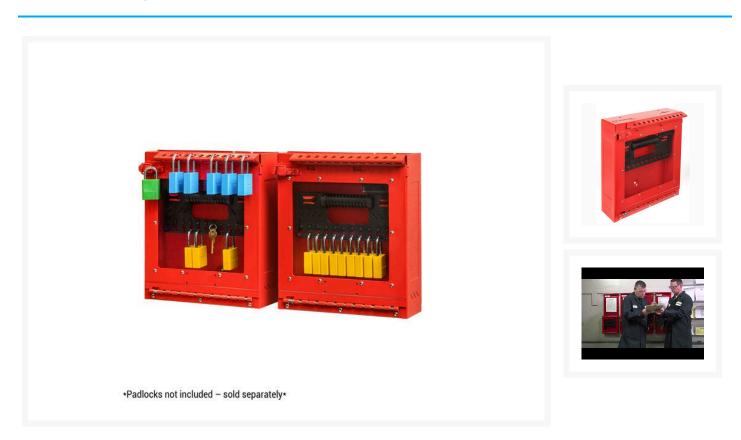

## Description

- Wall Mount Group Lock Box contains a 12-lock hand caddy and removable key cup.
- 430-grade stainless steel with heavy-duty powder coating withstands outdoor elements and provides corrosion resistance.
- The clear, impact-resistant window for viewing secured key(s) during lockout.
- Latch features lock hole designated for the control lock.
- 12 numbered lock holes for personal safety locks.
- Wall-mounted for easy accessibility.
- Includes removable lock caddy for easy transportation of equipment locks to isolation points during lockout.
- Removable key cup to collect and maintain visibility of secured key(s) during lockout, and easy retrieval

of key(s) after the release of lockout.