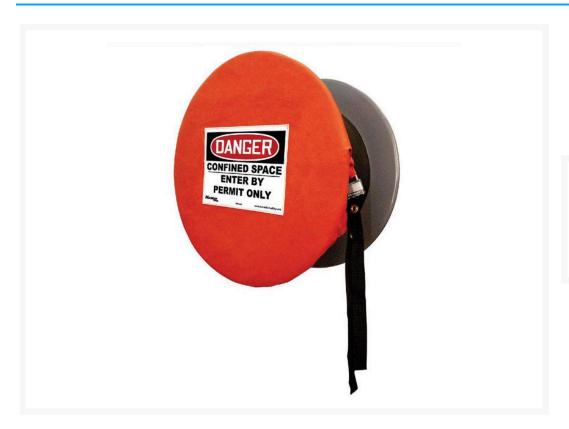

## **Description**

This adjustable and lockable confined space cover is fitted over the existing flange and is secured by installing a safety padlock, giving plant safety personnel 100% control of the confined space.

- Excellent resistance against oils and hydrocarbons.
- Keeps unwanted materials from entering the confined space including litter, debris and pests.
- Fire and chemical resistant coating made of Silicone rubber that can withstand 232°C.
- Water reistant. Fabric can withstand 537°C.
- Small Fits 508mm Entry Points.