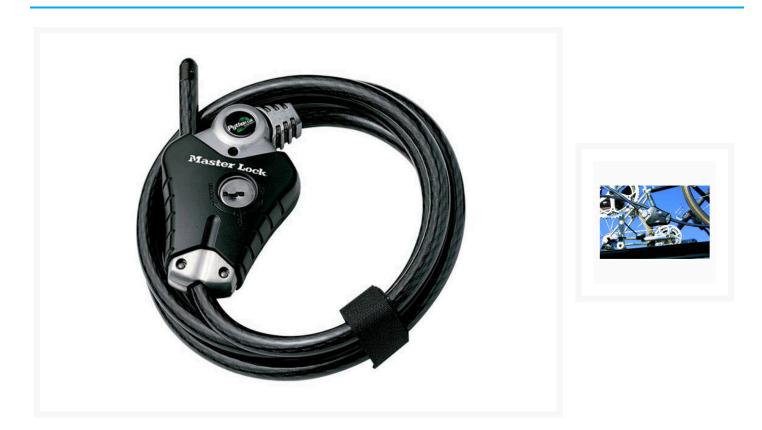

## Description

- Patented adjustable locking mechanism holds cable tight at any position for a perfect fit.
- Features 10mm diameter Braided steel for strength and flexibility.
- Python<sup>™</sup> Adjustable Locking Cable 6ft (1.8m) long.
- The rust-resistant vinyl coating provides superior weather and scratch resistance.
- Cable end threads through places other cables cannot.
- Re-keyable wafer cylinder for maximum pick resistance.
- Can be keyed-alike to any standard M1 key cut.
- Rust-resistant lock and vinyl-coated cable.
- The strap holds excess cable for compact storage.