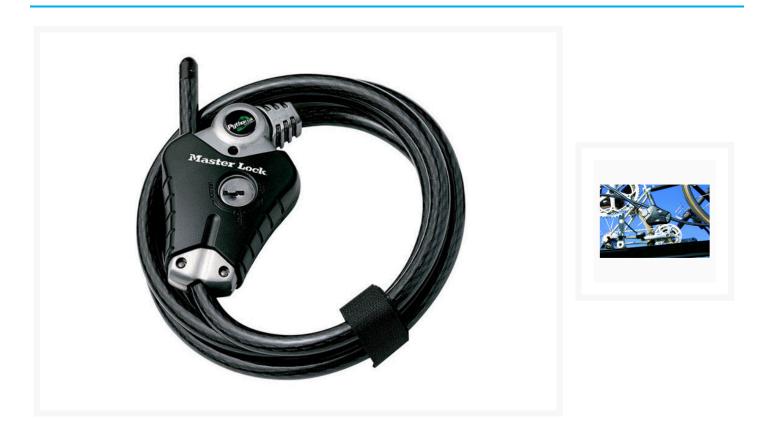

## Description

- Patented adjustable locking mechanism holds cable tight at any position for a perfect fit.
- Features 10mm diameter Braided steel for strength and flexibility.
- Python<sup>™</sup> Adjustable Locking Cable 6ft (1.8m) long.
- The rust-resistant vinyl coating provides superior weather and scratch resistance.
- Cable end threads through places other cables cannot.
- Re-keyable wafer cylinder for maximum pick resistance.
- Can be keyed-alike to any standard M1 key cut.
- Rust-resistant lock and vinyl-coated cable.
- The strap holds excess cable for compact storage.