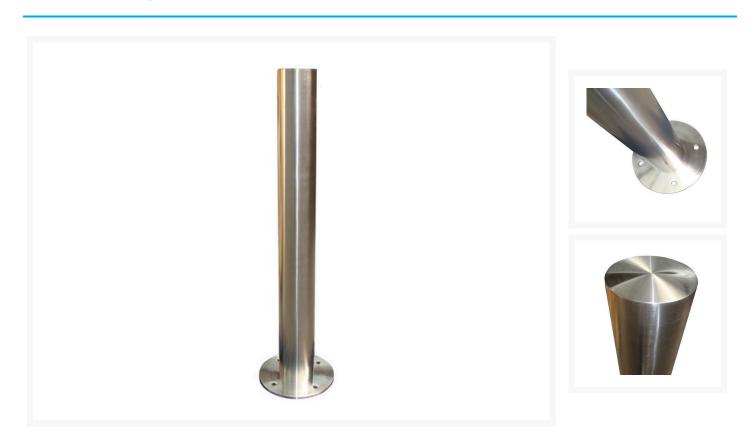

## **Product Images**

## Description

Bronson Safety Stainless Steel Bollards are manufactured from 316 marine grade stainless steel. This provides a longer-lasting finish and minimises the risk of staining. It is designed for use in a variety of applications within shopping centres, car parks and facilities that require pedestrian and asset protection at architectural standards.

- Particularly recommended for coastal areas where weather and sea salts can damage conventional bollards.
- Four-bolt surface mount fixing.
- Bolts Sold Separately We recommend the A4468 Sleeve Anchor Bolts for concrete and the A4918 Hilti Anchor Bolts for bitumen applications.
- Provides a time-efficient and cost-effective solution for installation.

- No core drilling or concreting required.
- Manufactured from marine grade 316 stainless steel.
- Polished with No. 4 mechanical finish.
- Machined-flat top cap.
- Height: 1200mm
- Diameter: 140mm
- Weight: 11kg