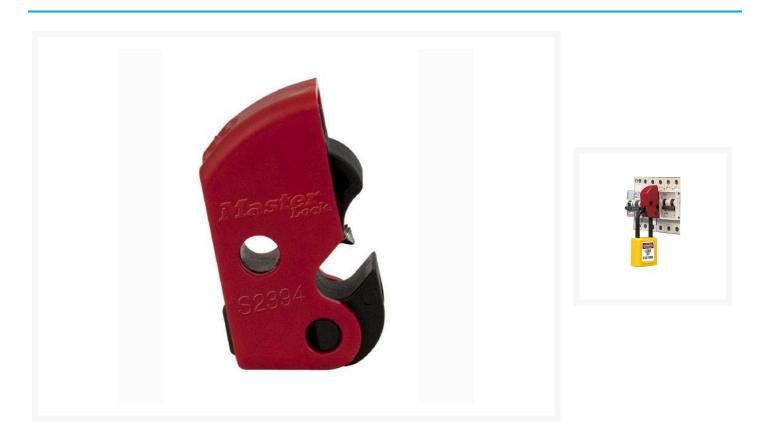

## Miniature Circuit Breaker Lockout (Universal - Tool Free)

## Description

- Locks virtually all miniature ISO/DIN circuit breakers throughout the world.
- Thumb turn dial screw for easy attachment no tools required!
- The dial is inaccessible in the locked position to prevent removal.
- Safety padlocks can be applied horizontally or vertically.
- Can be mounted side-by-side on adjacent miniature circuit breakers.
- Durable thermoplastic material is chemical resistant and performs effectively in extreme environments.
- Works with all Master Lock and American Lock safety padlocks and lockout hasps.