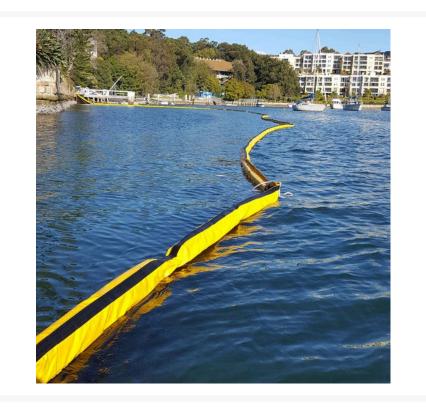

## Description

Silt Curtains are a suspended floating column that assist to control migrating sediment in water.

- Ideal applications: marine construction, bridge maintenance, aquatic site work and dredging.
- By disrupting the water flow, Silt Curtains allow suspended solids to settle to the bottom reducing stress to fragile aquatic systems.
- Silt Curtains are handmade in an Australian manufacturing facility.

Product Features:

- 100mm square PE Foam Floats.
- 400gsm UV stable PVC float chamber.
- 25mm seat belt webbing below the float as tensioner for the PVC float pocket.

- 270gsm non-woven needle-punched polypropylene geotextile filter skirt.
- 400gsm PVC ballast pocket containing 6mm galvanised chain reinforced to the skirt by 25mm webbing.
- Sections are connected end-to-end by Velcro and webbing loops.