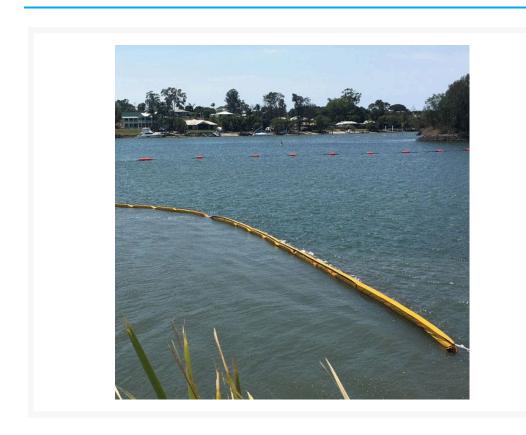

## **Description**

Silt Curtains are a suspended floating column that assist to control migrating sediment in water.

- Ideal applications: marine construction, bridge maintenance, aquatic site work and dredging.
- By disrupting the water flow, Silt Curtains allow suspended solids to settle to the bottom reducing stress to fragile aquatic systems.
- Silt Curtains are handmade in an Australian manufacturing facility.

#### **Product Features:**

- 100mm square PE Foam Floats.
- 600gsm UV stable PVC float chamber.
- 50mm seat belt webbing below the float as tensioner for the PVC float pocket.

- 270gsm non-woven needle-punched polypropylene geotextile filter skirt.
- 600gsm PVC ballast pocket containing 6mm galvanised chain and reinforced to the skirt by 25mm webbing.
- Finished with marine zipper size 10 and ASTM Z connectors at the float pockets.
- Connection reinforced by webbing loops to support our zipper connection system.