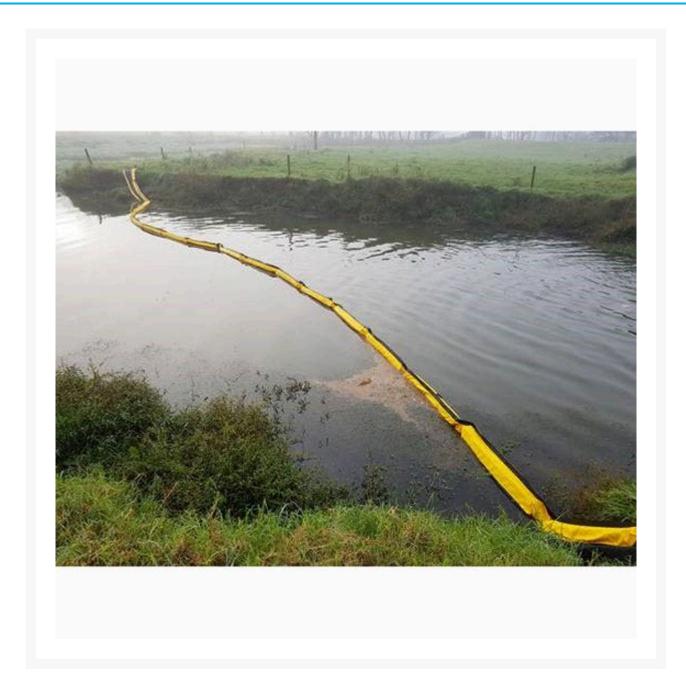

### **Description**

Noxious weeds and aquatic flora migration have been a growing problem in Australian waterways. Weed Booms are designed specifically to combat surface weed and flora migration throughout stormwater channels, rivers, creeks and dams.

- 450mm overall depth (150mm freeboard, 300mm skirt).
- Choose lengths based on the size of the application.
- 370gsm HDPE Shade Cloth Skirt.
- 100mm PE Foam Floats.
- 6mm galvanised chain
- 400gsm PVC float chamber and ballast pocket.
- Sections are connected end-to-end by Velcro