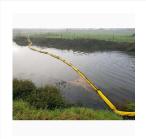

#### **Description**

Noxious weeds and aquatic flora migration have been a growing problem in Australian waterways.

Weed Booms are designed specifically to combat surface weed and flora migration throughout stormwater channels, rivers, creeks and dams.