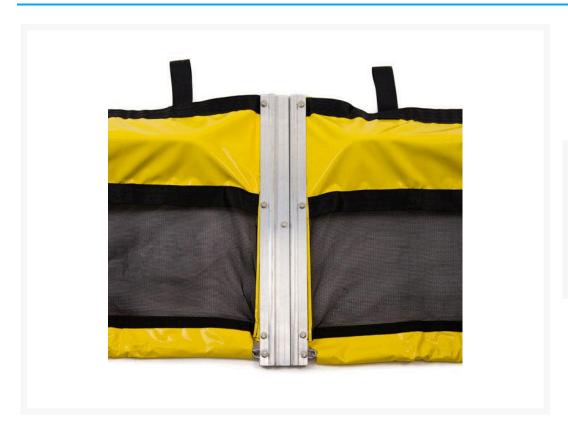

# Weed Boom Type 2 Aluminium Connectors

- 450mm overall depth (150mm freeboard, 300mm skirt).
- Choose lengths based on the size of the application.
- 370gsm HDPE Shade Cloth Skirt.
- 100mm PE Foam Floats.
- 6mm galvanised chain.
- 600gsm H.D. PVC float chamber and ballast pocket.

• Finished with marine zipper size 10 and ASTM Z connectors at the float pockets

Note: Customised depths and lengths are available – please contact our friendly team on 1300 095 701 to inquire.