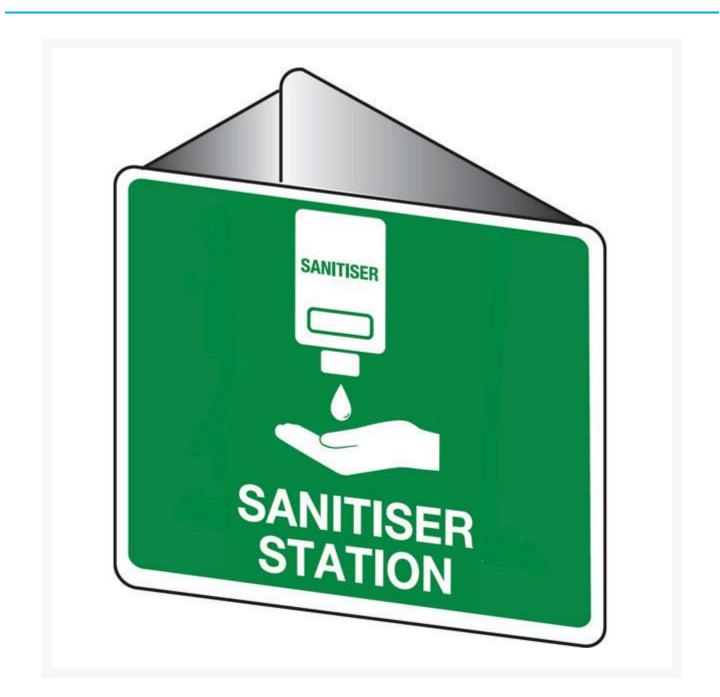

## **3D Sanitiser Station Sign**

## Description

Show where your hand sanitiser is situated with this **3D Sanitiser Station Sign.** 

- This sign is available in polypropylene.
- When wall-mounted this 3D safety sign legend can be easily seen from both sides.
- Australian Standard (AS) 1319 Safety/Emergency Signs Specifies these signs should comprise of a green rectangle with a white symbol and text with a white enclosure