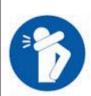

WASH YOUR HANDS FREQUENTLY WITH SOAP AND WATER OR USE AN ALCOHOL BASED SANITISER

COVER YOUR NOSE AND MOUTH WITH A TISSUE OR FLEXED ELBOW WHEN COUGHING OR SNEEZING.

DISPOSE OF TISSUE IMMEDIATELY AFTER USE AND WASH YOUR HANDS.