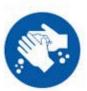

WASH YOUR HANDS FREQUENTLY WITH SOAP AND WATER OR USE AN ALCOHOL BASED SANITISER

COVER YOUR NOSE AND MOUTH WITH A TISSUE OR FLEXED ELBOW WHEN COUGHING OR SNEEZING.

DISPOSE OF TISSUE IMMEDIATELY AFTER USE AND WASH YOUR HANDS.