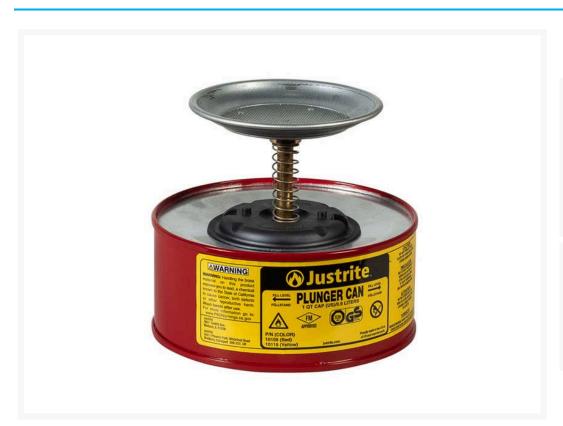

# **Description**

Plunger Cans help you quickly and easily moisten cleaning cloths or swabs.

- Dispense flammable liquids and solvents safely, without waste or exposure.
- New "smart pump" mechanism helps streamline your swabbing operations.
- Made of chemically resistant Ryton® and brass, the pump base is designed to leave less liquid in the bottom before having to refill.
- Pushing down on the pump assembly fills the upper pan with liquid.
- Surplus liquid drains safely back into reservoir.
- The perforated pan screen serves as a flame arrester.
- Top rims have moulded edge protectors for smooth, trouble-free moistening.
- Choose from corrosion-resistant, high-density polyethylene or rugged 24-gauge steel construction.

- Steel cans are finished in a tough, lead-free, chemical-resistant powder paint in either red or yellow.
- Backed by an industry exclusive Ten-Year Limited Warranty.
- FM Approved & Compliant.
- External Dimensions: 185mm(Diameter) x 143mm(Height)
- Dasher Dimensions: 128mm