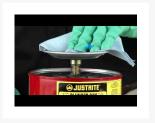

# **Description**

Plunger Cans help you quickly and easily moisten cleaning cloths or swabs.

- Dispense flammable liquids and solvents safely, without waste or exposure.
- New "smart pump" mechanism helps streamline your swabbing operations.
- Made of chemically resistant Ryton® and brass, the pump base is designed to leave less liquid in the bottom before having to refill.
- Pushing down on the pump assembly fills the upper pan with liquid.
- Surplus liquid drains safely back into reservoir.
- The perforated pan screen serves as a flame arrester.
- Top rims have moulded edge protectors for smooth, trouble-free moistening.
- Choose from corrosion-resistant, high-density polyethylene or rugged 24-gauge steel construction.