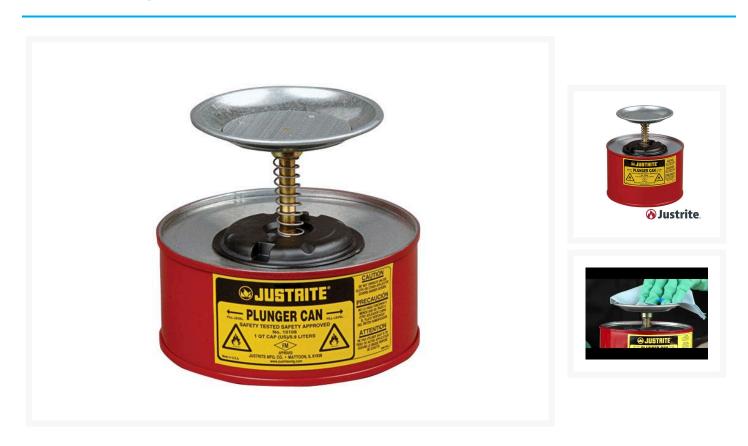

## Description

Plunger Cans help you quickly and easily moisten cleaning cloths or swabs.

- Dispense flammable liquids and solvents safely, without waste or exposure.
- New "smart pump" mechanism helps streamline your swabbing operations.
- Made of chemically resistant Ryton® and brass, the pump base is designed to leave less liquid in the bottom before having to refill.
- Pushing down on the pump assembly fills the upper pan with liquid.
- Surplus liquid drains safely back into reservoir.
- The perforated pan screen serves as a flame arrester.
- Top rims have moulded edge protectors for smooth, trouble-free moistening.
- Choose from corrosion-resistant, high-density polyethylene or rugged 24-gauge steel construction.

- Steel cans are finished in a tough, lead-free, chemical-resistant powder paint in either red or yellow.
- Backed by an industry exclusive Ten-Year Limited Warranty.
- FM Approved & Compliant.
- External Dimensions: 185mm(Diameter) x 143mm(Height)
- Dasher Dimensions: 128mm